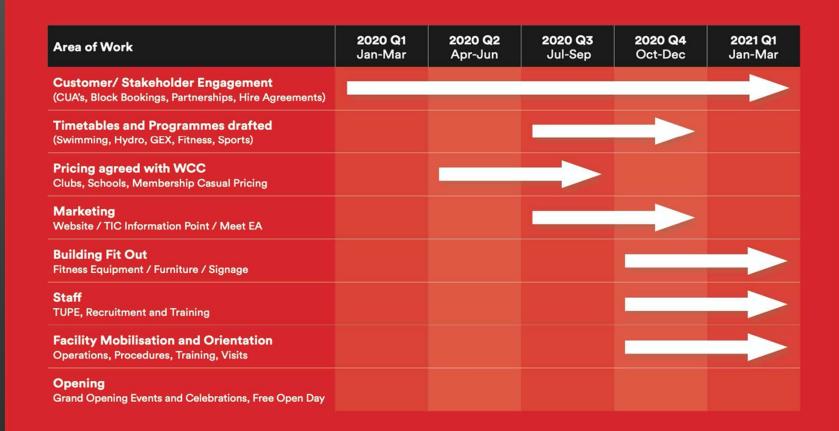

## EA Scheme of Work 2020

Focus for next 6 months:

- eetings (clubs, hirers, stakeholders, customers, schools)
- ogramming (swimming, hydrotherapy, sports, fitness, events)
- icing (for clubs, customers and hirers)
- arketing and Presale
- juipment building fit out
- olleague meetings, transfer, recruitment and training
- cility mobilisation and opening
- nalise key plans (Health, Green Travel, Sports Development, nployment and Skills)

## Timeline 2020/ 21